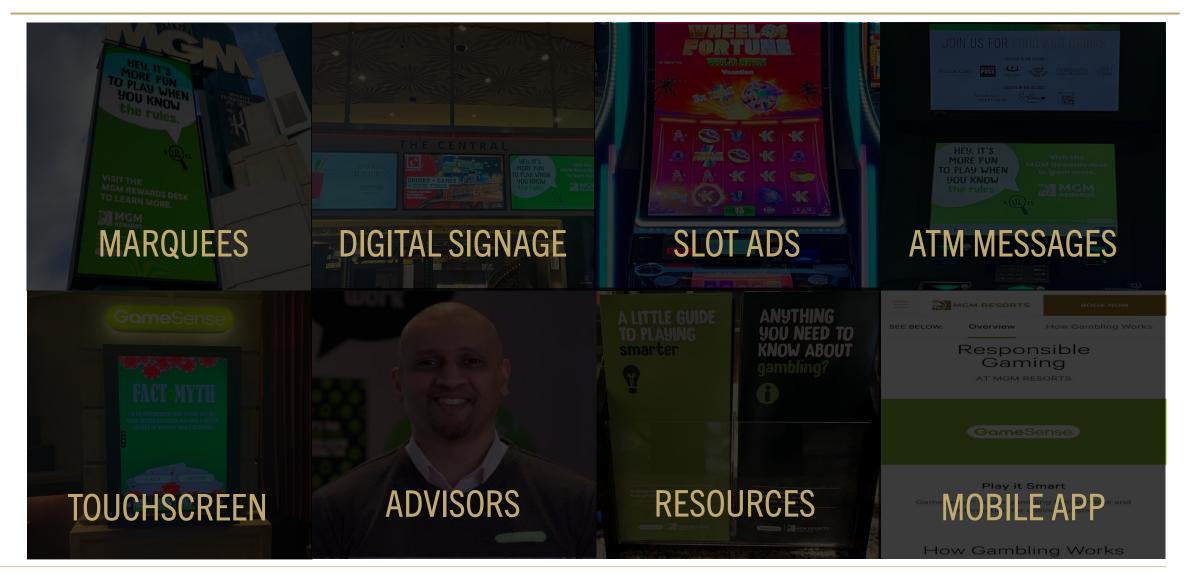

#### Customer Service & Education | GameSense

MGM RESORTS

BET**MGM** AN OMNICHANNEL APPROACH TO RESPONSIBLE GAMING

#### With GameSense<sup>®</sup>,

You will learn strategies and tips to gamble the right way, information about problem gambling, and where to find help, should you need it.

Please take a moment to read through the information, and remember, keep gambling fun!