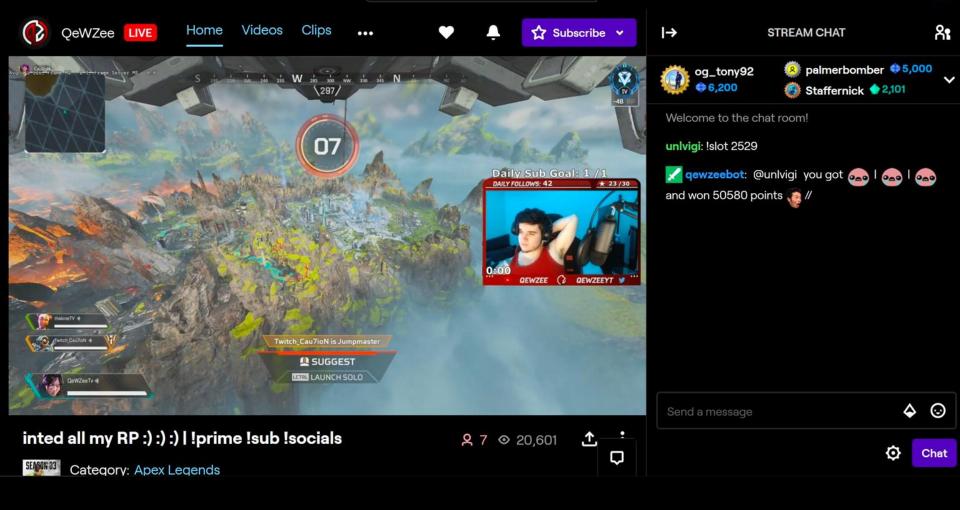

#### unlvigi: !slot 2529

📈 qewzeebot: @unlvigi you got 🚗 l 🚗 l 😞

and won 50580 points @ //