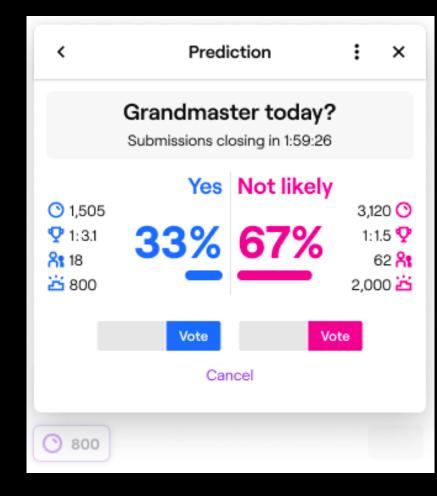

#### Intersection of gambling & (video) gaming

Game Play and Peripheral Activity

### Intersection of gambling & (video) gaming

Spectating

19:54 18.02.2021 begambleaware.org

Don't think of gambling as a way to make money Never chase your losses