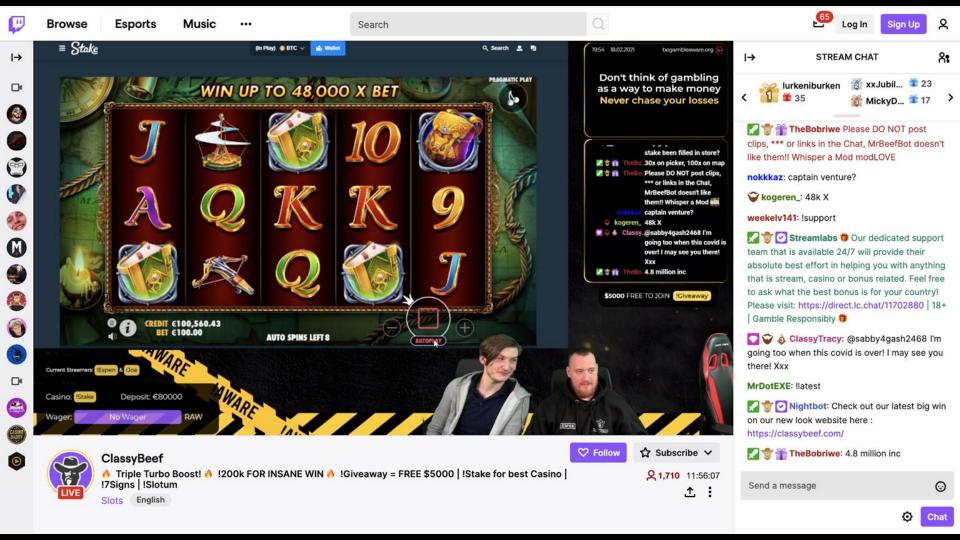

## Skins Gambling

| PvE | 4           | <b>Double</b> At stake   | \$0.1   |
|-----|-------------|--------------------------|---------|
|     | (Y)         | X50<br>At stake          | \$10.57 |
|     | <b>(\$)</b> | <b>Hi Lo</b><br>At stake | \$0.71  |
|     | 9           | Baccarat<br>At stake     | \$0     |
|     | $\bigcirc$  | <b>Crash</b><br>Raffling | \$2.1   |