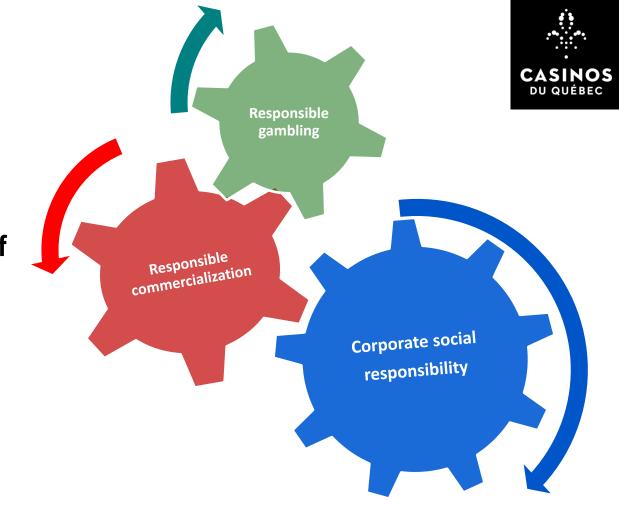

# LOTO-QUÉBEC

**MISSION** : To responsibly and efficiently manage games of chance in a controlled and measured fashion, in the interest of all Quebecers.

**VISION** : To offer Quebecers first-rate entertainment thanks to an appealing, innovative and competitive offering, while remaining a recognized leader in responsible commercialization.

To responsibly and efficiently manage games of chance:

# **RESPONSIBLE GAMBLING**

Policies and practices designed to :

- Prevent & reduce potential harms associated with gambling.
- Promote player's and population awareness and education.
- Offer access to support & treatment (Health & Social services Ministry).

# Société des Casinos' GOAL

Provide a unique customer service & an unprecedent client experience based on numerous innovative activities in order to endeavor the promotion of a responsible commercialization of our entertainment offer.